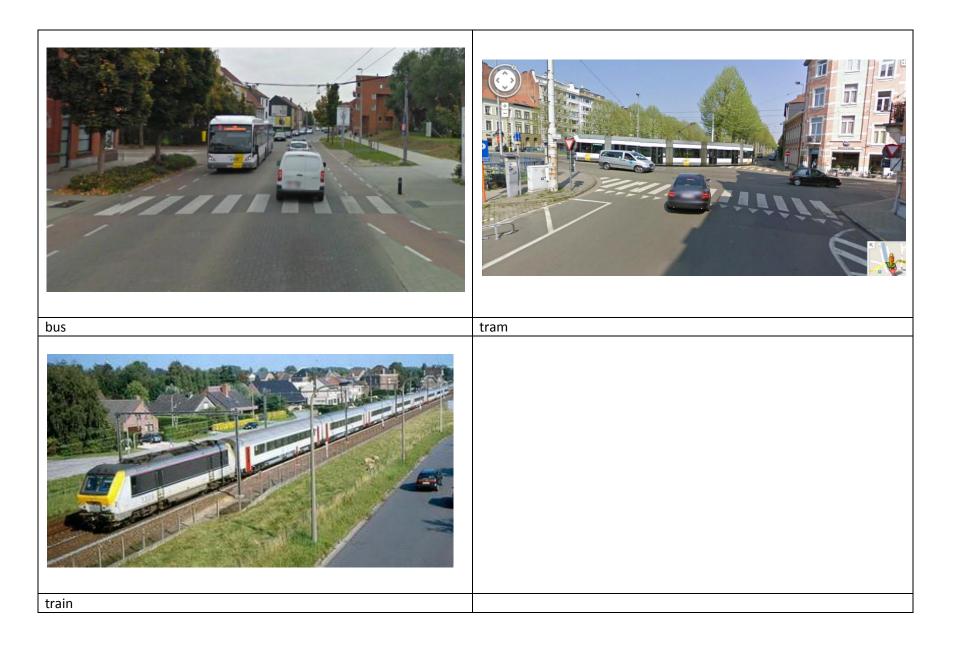

|
| Low<br>walkability,<br>Low Income  | <image/>                                                                                   | Low<br>walkability,<br>High Income  |                                                                                                                                                                                                              |
|                                    | Mainly residential use, just one bakery is available, all other buildings are residential. |                                     | This is a typical high SES living area in a suburb in Ghent, with single-family residential units, but no commercial or other areas nearby.                                                                  |

## Bike Lanes/Paths



## Transportation





#### Pedestrian Streetscapes: