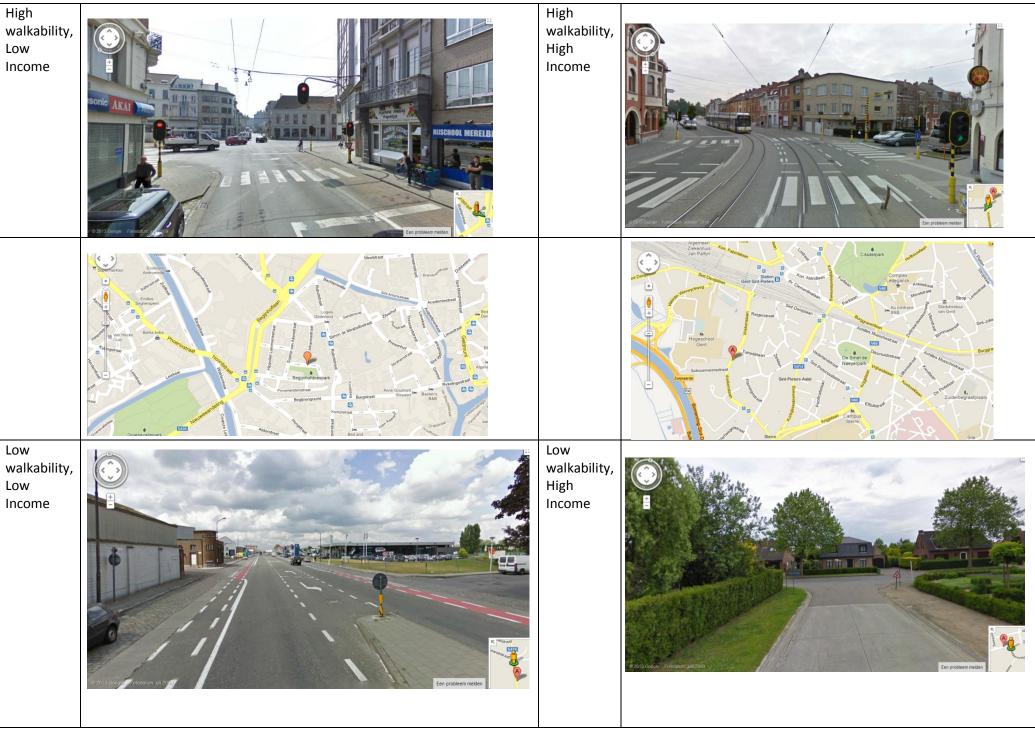

# Photo Codebook - Belgium Residential Density



#### Intersections





#### Mixed land use

| High<br>walkability,<br>Low Income |                                                                                            | High<br>walkability,<br>High Income | <complex-block></complex-block>                                                                                                                                                                              |
|------------------------------------|--------------------------------------------------------------------------------------------|-------------------------------------|--------------------------------------------------------------------------------------------------------------------------------------------------------------------------------------------------------------|
|