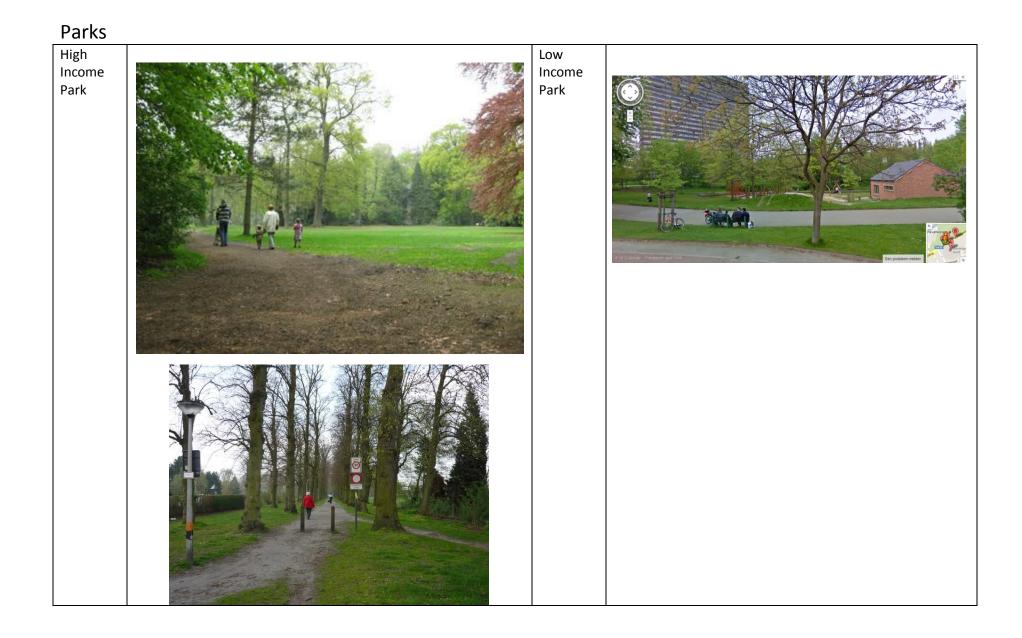

#### Mixed land use

| High<br>walkability,<br>Low Income |                                                                                            | High<br>walkability,<br>High Income | <complex-block></complex-block>                                                                                                                                                                              |
|------------------------------------|--------------------------------------------------------------------------------------------|-------------------------------------|--------------------------------------------------------------------------------------------------------------------------------------------------------------------------------------------------------------|
|                                    | Mix of commercial and residential uses nearby the city center of Ghent                     |                                     | The picture might be not so clear, but in this street there is a butcher, bakery, pharmacy, bar, restaurant, sports store and and many houses. Also, at the end of the street, the train station is located. |
| Low<br>walkability,<br>Low Income  | <image/>                                                                                   | Low<br>walkability,<br>High Income  |                                                                                                                                                                                                              |
|                                    | Mainly residential use, just one bakery is available, all other buildings are residential. |                                     | This is a typical high SES living area in a suburb in Ghent, with single-family residential units, but no commercial or other areas nearby.                                                                  |