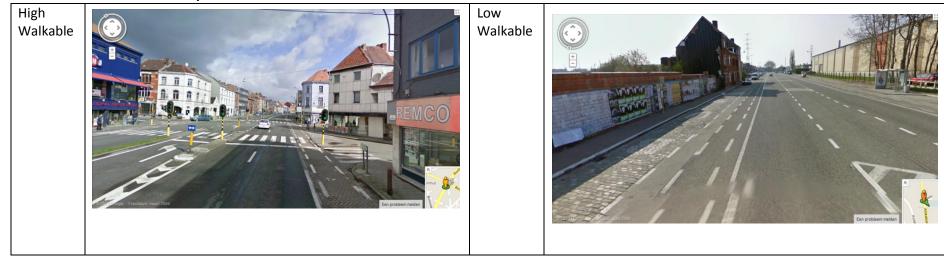

ome  | <image/>                                                                                   | Low<br>walkability,<br>High Income  |                                                                                                                                                                                                              |
|                                    | Mainly residential use, just one bakery is available, all other buildings are residential. |                                     | This is a typical high SES living area in a suburb in Ghent, with single-family residential units, but no commercial or other areas nearby.                                                                  |

## Bike Lanes/Paths



## Transportation





#### Pedestrian Streetscapes: