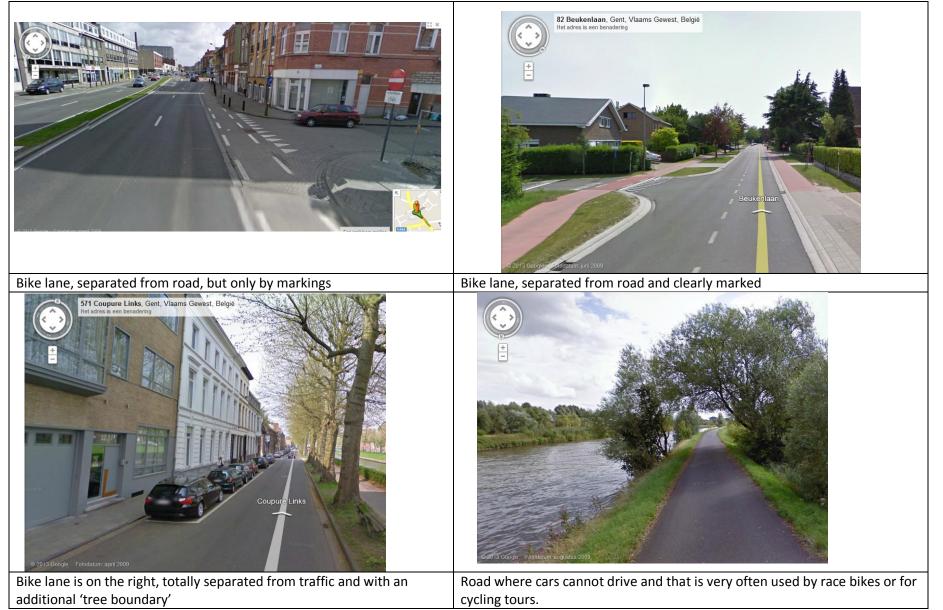

n station is located. |
| Low<br>walkability,<br>Low Income  | <image/>                                                                                   | Low<br>walkability,<br>High Income  |                                                                                                                                                                                                              |
|                                    | Mainly residential use, just one bakery is available, all other buildings are residential. |                                     | This is a typical high SES living area in a suburb in Ghent, with single-family residential units, but no commercial or other areas nearby.                                                                  |

## Bike Lanes/Paths



## Transportation





#### Pedestrian Streetscapes: