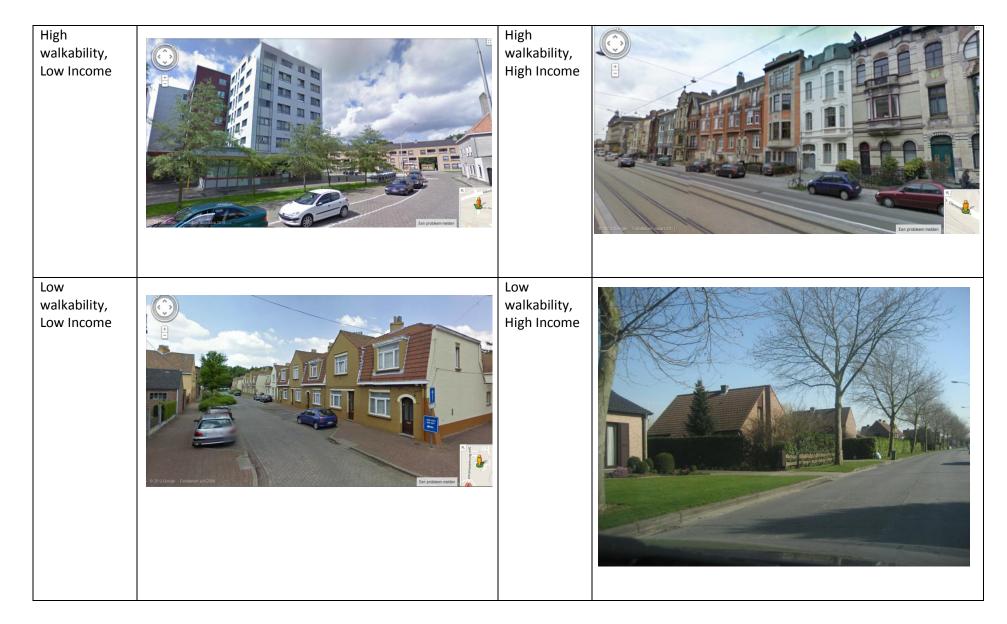

# Photo Codebook - Belgium Residential Density



#### Intersections





#### Mixed land use

| High<br>walkability,<br>Low Income |                                                                                            | High<br>walkability,<br>High Income | <complex-block></complex-block>                                                                                                                                                                              |
|------------------------------------|--------------------------------------------------------------------------------------------|-------------------------------------|--------------------------------------------------------------------------------------------------------------------------------------------------------------------------------------------------------------|